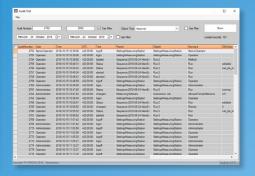

#### **Audit Trail Viewer**

With the help of the Audit Trail Viewer, an authorized user can easily track all changes done to any audited data on the system.