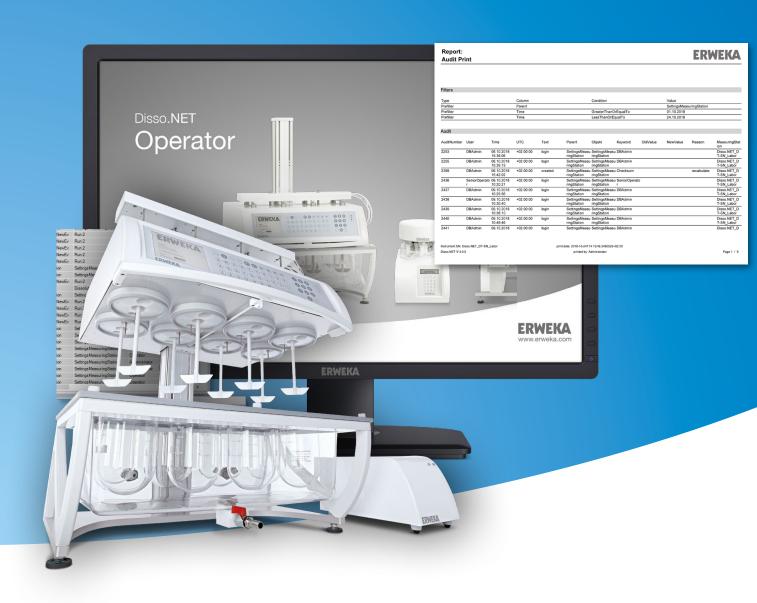

# Full software control of Stand-Alone DTs & DT Offline Systems

ERWEKA now offers a simple package to automate and future proof your existing stand-alone Dissolution Tester or Dissolution Offline System. The bundle comes with a Disso.NET 4.x preinstalled computer ready to connect to our DT or Offline System - with all important features activated: our powerful method and run editors, powerful user management and of course the 21 CFR part 11 conform Audit Trail and its powerful Audit Trail viewer.

This is your first step into automation - let's take it together!

Full Audit Trail according to 21 CFR Part 11

MS SQL Database

Support for USP methods 1, 2, 5 and 6

User Management

#### **Audit Trail Viewer**

With the help of the Audit Trail Viewer, an authorized user can easily track all changes done to any audited data on the system.