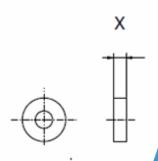

## **Inspection Certificate**

**Distance Plates V95005** 

Number: 17-10-2024

| Thickness measurement | Nominal   | Actual  |      |      |
|-----------------------|-----------|---------|------|------|
|                       |           | Average | Xmin | Xmax |
| Distance plate 0.6mm  | 0.6 ±0.05 | 0.62    | 0.61 | 0.62 |
| Distance plate 1.0mm  | 1.0 ±0.05 | 1.00    | 1.00 | 1.04 |
| Distance plate 1.5mm  | 1.5 ±0.05 | 1.50    | 1.49 | 1.52 |

Material: Stainless Steel

Calibration Equipment:

Mitutoyo 150 mm Digital Calliper. Serial Number: 019160

Calibration Date: 18 March 2024 Re-Calibration Due: 18 March 2025

Certificate Number: 1854907

Date of Inspection: 17 October 2024