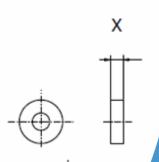

## **Inspection Certificate**

**Distance Plates Z95013** 

Number: 15-01-2025

| Thickness measurement | Nominal   | Actual  |      |      |
|-----------------------|-----------|---------|------|------|
|                       |           | Average | Xmin | Xmax |
| Distance plate 0.6mm  | 0.6 ±0.05 | 0.58    | 0.56 | 0.59 |
| Distance plate 1.0mm  | 1.0 ±0.05 | 1.00    | 0.98 | 1.02 |
| Distance plate 1.5mm  | 1.5 ±0.05 | 1.50    | 1.49 | 1.51 |

Material: Stainless Steel

Calibration Equipment:

Mitutoyo 150 mm Digital Calliper. Serial Number: 019160

Calibration Date: 18 March 2024 Re-Calibration Due: 18 March 2025

Certificate Number: 1854907

Date of Inspection: 15 January 2025